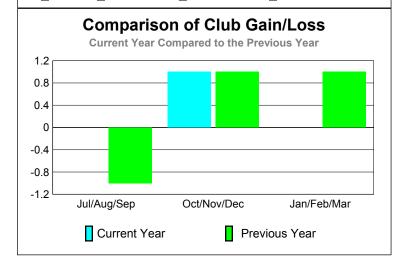

## GMT: STEVEN D SHERER Location: OHIO GMT CA: 1

|             |                     | 0.                            |                                   |                                  |                                  |
|-------------|---------------------|-------------------------------|-----------------------------------|----------------------------------|----------------------------------|
|             |                     | Club                          | Clubs                             |                                  |                                  |
|             |                     | 200                           | 2008-2009                         |                                  |                                  |
| Month       | New<br>Club<br>Goal | Actual<br>New<br><u>Clubs</u> | Actual<br>Dropped<br><u>Clubs</u> | Gain/<br>Loss of<br><u>Clubs</u> | Gain/<br>Loss of<br><u>Clubs</u> |
| Jul/Aug/Sep | 0                   | 0                             | 0                                 | 0                                | -1                               |
| Oct/Nov/Dec | 3                   | 2                             | -1                                | 1                                | 1                                |
| Jan/Feb/Mar | 0                   | 0                             | 0                                 | 0                                | 1                                |