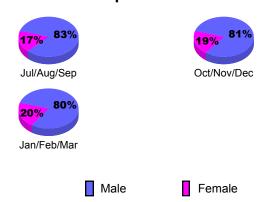

|             |  |  |
|             |      |             |                   |         |             |  |  |
|             | Net  | Actual      | Actual            | Gain/   | Gain/       |  |  |
|             | Memb | New         | Dropped           | Loss of | Loss of     |  |  |
| Month       | Goal | <u>Memb</u> | <u>Memb</u>       | Memb    | <u>Memb</u> |  |  |
| Jul/Aug/Sep | 2    | 19          | -16               | 3       | -6          |  |  |
| Oct/Nov/Dec | 74   | 75          | -52               | 23      | 25          |  |  |
| Jan/Feb/Mar | 2    | 47          | -43               | 4       | 19          |  |  |
| Totals      | 78   | 141         | -111              | 30      | 38          |  |  |



## Gender Comparison 2009-2010

Oct/Nov/Dec

Jan/Feb/Mar

Previous Year