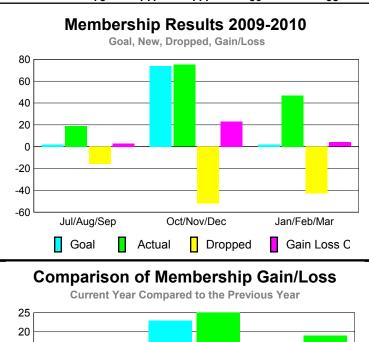

## **Club Results 2009-2010** Goal, New, Dropped, Gain/Loss 3 2.5 2 1.5 0.5 0 -0.5 Jul/Aug/Sep Oct/Nov/Dec Jan/Feb/Mar Goal Actual Dropped Gain Loss C

## YTD Status Quo Clubs 2009-2010

| MEMBERSHIP  |      |             |                   |         |             |  |  |
|-------------|------|-------------|-------------------|---------|-------------|--|--|
|             |      | Member      | <u>Membership</u> |         |             |  |  |
|             |      | 200         | 2008-2009         |         |             |  |  |
|             |      |             |                   |         |             |  |  |
|             | Net  | Actual      | Actual            | Gain/   | Gain/       |  |  |
|             | Memb | New         | Dropped           | Loss of | Loss of     |  |  |
| Month       | Goal | <u>Memb</u> | <u>Memb</u>       | Memb    | <u>Memb</u> |  |  |
| Jul/Aug/Sep | 2    | 19          | -16               | 3       | -6          |  |  |
| Oct/Nov/Dec | 74   | 75          | -52               | 23      | 25          |  |  |
| Jan/Feb/Mar | 2    | 47          | -43               | 4       | 19          |  |  |
| Totals      | 78   | 141         | -111              | 30      | 38          |  |  |